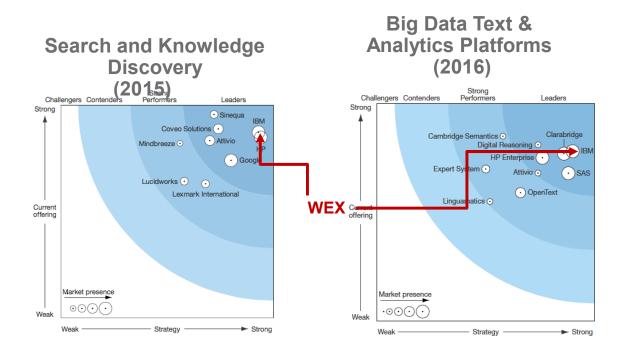

tics** 



Healthcare



Insurance



Finance



- Diagnostic assistance
- Clinical treatment
- Critical care intervention.
- Fraud detection and prevention
- Voice of the patient
- Claims management
- Prevention of readmissions
- Patient discharge and follow-up care
- Research for improved disease management



Customer Insight



Crime Analytics



Healthcare



Insurance



Finance



- Risk assessment
- Fraud detection
- Policy and underwriting analysis
- Claims analysis, payment validation and loss review
- Reserve trending and optimization



Customer Insight



Crime Analytics



Healthcare



Insurance



**Finance** 



- Anti–money laundering
- Internet banking fraud
- Operational efficiency
- Risk management and compliance

## Strong Market Positioning – Forrester Wave Reports