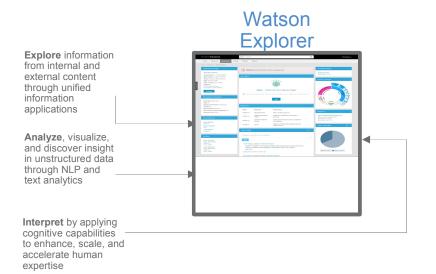

## What is Watson Explorer?

IBM Watson Explorer combines search and content analytics with unique cognitive computing capabilities to help users find and understand the contextual information they need to work more efficiently and make better, confident decisions at the point of impact.

## Explore: Reveal Insights from Data across the **Enterprise**

## Analyze: Understand The "Why" behind The "What"

# Interpret: Leverage Cognitive Services on Watson Developer Cloud to Scale Expertise