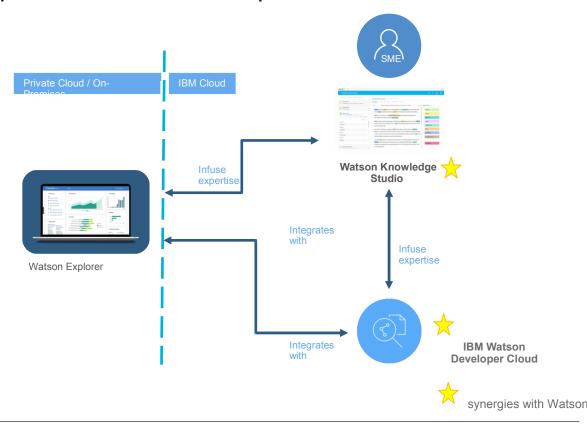

# Interpret: Leverage Cognitive Services on Watson Developer Cloud to Scale Expertise

## Watson Explorer Delivers "Cognitive Exploration"

## Cognitive Exploration

- exploration across many different sources
- content analytics
- cognitive insights
- delivered in a unified information application