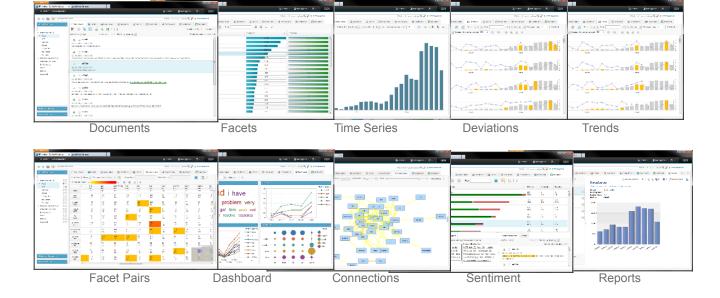

Watson Explorer
Data Miner
Hypothesis Free Discovery

|   | S      | date      | Apr 23, 1999, 12:00:00 AM                    |
|---|--------|-----------|----------------------------------------------|
|   | tr     | make      | TOYOTA                                       |
|   | U      | model     | PRIUS                                        |
|   | C      | year      | 2010                                         |
|   | t      | weather   | rain, wind                                   |
|   | U<br>r |           |                                              |
|   | e      |           |                                              |
|   | d      |           |                                              |
|   | D      |           |                                              |
|   | а      |           |                                              |
|   | t      |           |                                              |
|   | а      |           |                                              |
| _ | F      | complaint | My 2010 Toyota PRIUS lurches forward when    |
|   | r      |           | braking when I hit an uneven surface, like a |